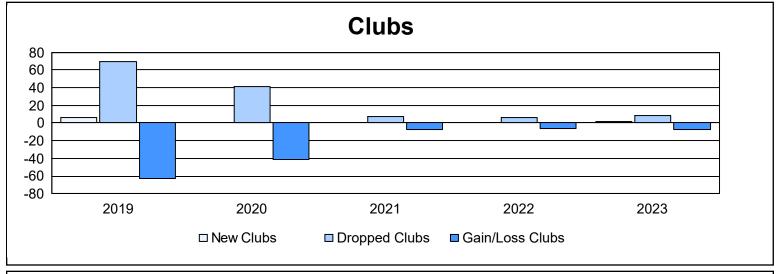

| Year      | New<br>Clubs | Dropped<br>Clubs | Gain/<br>Loss<br>Clubs | New<br>Members | Charter<br>Members | Reinstate<br>Members | Transfer<br>Members | Total<br>Member<br>Added | Total<br>Members<br>Dropped | Gain/<br>Loss<br>Members |
|-----------|--------------|------------------|------------------------|----------------|--------------------|----------------------|---------------------|--------------------------|-----------------------------|--------------------------|
| 2018-2019 | 6            | 69               | -63                    | 2,165          | 912                | 281                  | 415                 | 3,773                    | 10,400                      | -6,627                   |
| 2019-2020 | 0            | 41               | -41                    | 83             | 578                | 340                  | 380                 | 1,381                    | 7,486                       | -6,105                   |
| 2020-2021 | 0            | 7                | -7                     | 5,778          | 648                | 451                  | 692                 | 7,569                    | 6,340                       | 1,229                    |
| 2021-2022 | 0            | 6                | -6                     | 3,006          | 605                | 498                  | 404                 | 4,513                    | 6,394                       | -1,881                   |
| 2022-2023 | 2            | 9                | -7                     | 4,323          | 399                | 358                  | 392                 | 5,472                    | 4,947                       | 525                      |
| Average   | 2            | 26               | -25                    | 3,071          | 628                | 386                  | 457                 | 4,542                    | 7,113                       | -2,572                   |