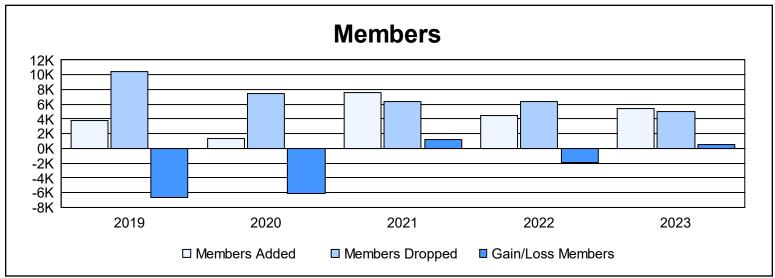

| Year      | New<br>Clubs | Dropped<br>Clubs | Gain/<br>Loss<br>Clubs | New<br>Members | Charter<br>Members | Reinstate<br>Members | Transfer<br>Members | Total<br>Member<br>Added | Total<br>Members<br>Dropped | Gain/<br>Loss<br>Members |
|-----------|--------------|------------------|------------------------|----------------|--------------------|----------------------|---------------------|--------------------------|-----------------------------|--------------------------|
| 2018-2019 | 6            | 69               | -63                    | 2,165          | 912                | 281                  | 415                 | 3,773                    | 10,400                      | -6,627                   |
| 2019-2020 | 0            | 41               | -41                    | 83             | 578                | 340                  | 380                 | 1,381                    | 7,486                       | -6,105                   |
| 2020-2021 | 0            | 7                | -7                     | 5,778          | 648                | 451                  | 692                 | 7,569                    | 6,340                       | 1,229                    |
| 2021-2022 | 0            | 6                | -6                     | 3,006          | 605                | 498                  | 404                 | 4,513                    | 6,394                       | -1,881                   |
| 2022-2023 | 2            | 9                | -7                     | 4,323          | 399                | 358                  | 392                 | 5,472                    | 4,947                       | 525                      |
| Average   | 2            | 26               | -25                    | 3,071          | 628                | 386                  | 457                 | 4,542                    | 7,113                       | -2,572                   |